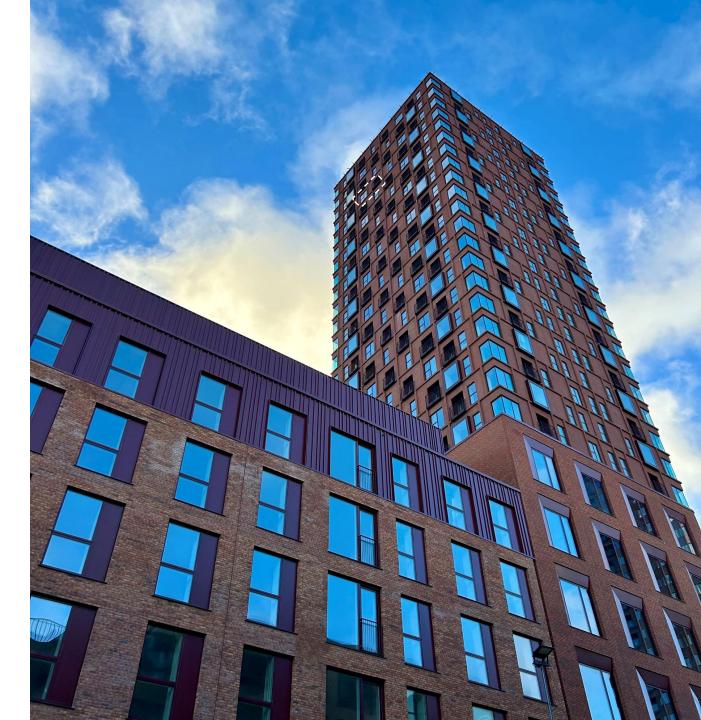

# HØFFDING TOWER APARTMENT 2

Experience stunning city views from the 19<sup>th</sup> floor of this completely new, centrally located apartment, with four rooms which makes it a perfect fit for a family.

#### **Apartment basics**

- Address: Ny Carlsbergvej 83, 19.2, 1799 København V
- Modern 4 room apartment: BBR  $116m^2 + 2m^2$  balcony
- Open for renting: 1<sup>st</sup> of June 2025
- Turning east/south towards downtown CPH and the Sound (Øresund)

### **Facilities:**

- Outside apartment: Elevator, underground parking (Fee), storage room
- Inside apartment: Balcony, dishwasher, washing machine and dry tumbler, floor heating, fridge/freezer, induction stove and oven