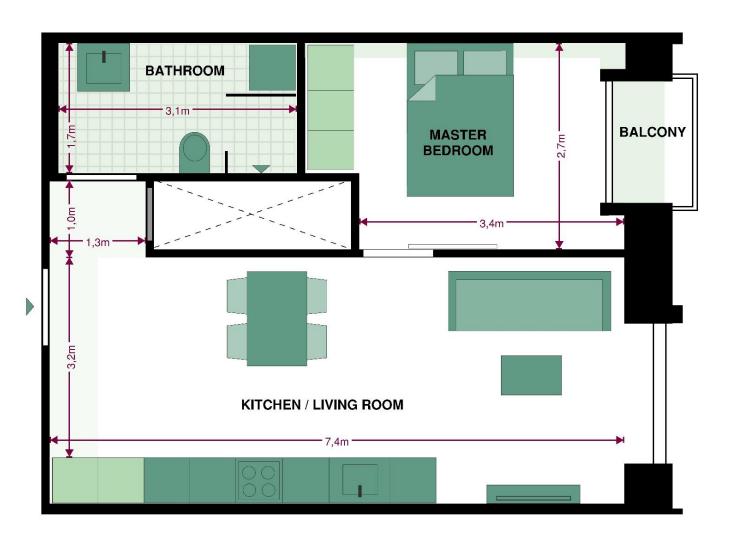

### HØFFDING TOWER APARTMENT 1

Experience stunning city views from the 25<sup>th</sup> floor of this completely new, centrally located apartment, perfectly oriented to capture beautiful sunrises.

#### **Apartment basics**

- Address: Ny Carlsbergvej 83, 25.1, 1799 København V
- Modern 2 room apartment: BBR  $62m^2 + 2m^2$  balcony
- Open for renting: 1<sup>st</sup> of June 2025
- Turning east towards downtown CPH and the Sound (Øresund)

### **Facilities:**

- Outside apartment: Elevator, underground parking (Fee), storage room
- Inside apartment: Balcony, dishwasher, washing machine and dry tumbler, floor heating, fridge/freezer, induction stove and oven