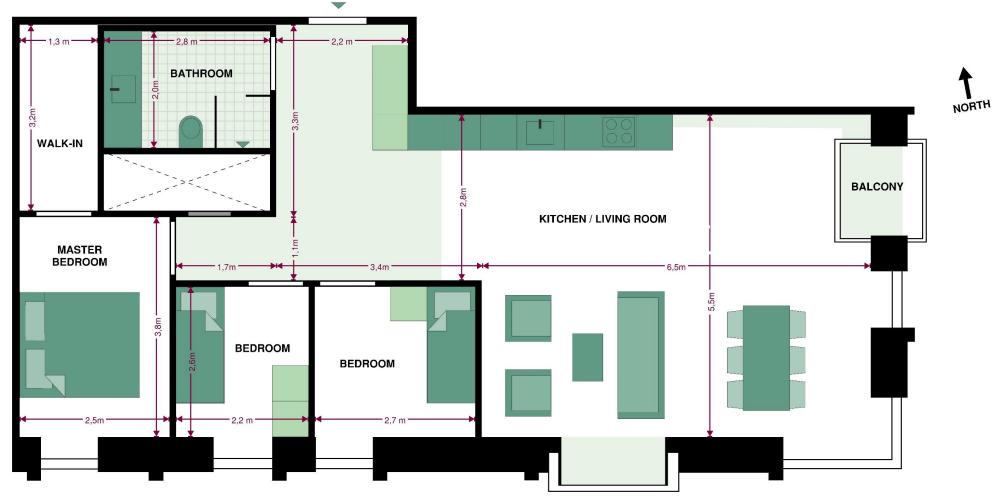

# HØFFDING TOWER APARTMENT 2

Experience stunning city views from the 19<sup>th</sup> floor of this completely new, centrally located apartment, with four rooms which makes it a perfect fit for a family.

#### **Apartment basics**

- Address: Ny Carlsbergvej 83, 19.2, 1799 København V
- Modern 4 room apartment: BBR  $116m^2 + 2m^2$  balcony
- Open for renting: 1<sup>st</sup> of June 2025
- Turning east/south towards downtown CPH and the Sound (Øresund)

### **Facilities:**

- Outside apartment: Elevator, underground parking (Fee), storage room
- Inside apartment: Balcony, dishwasher, washing machine and dry tumbler, floor heating, fridge/freezer, induction stove and oven

### HØFFDING TOWER APARTMENT 2