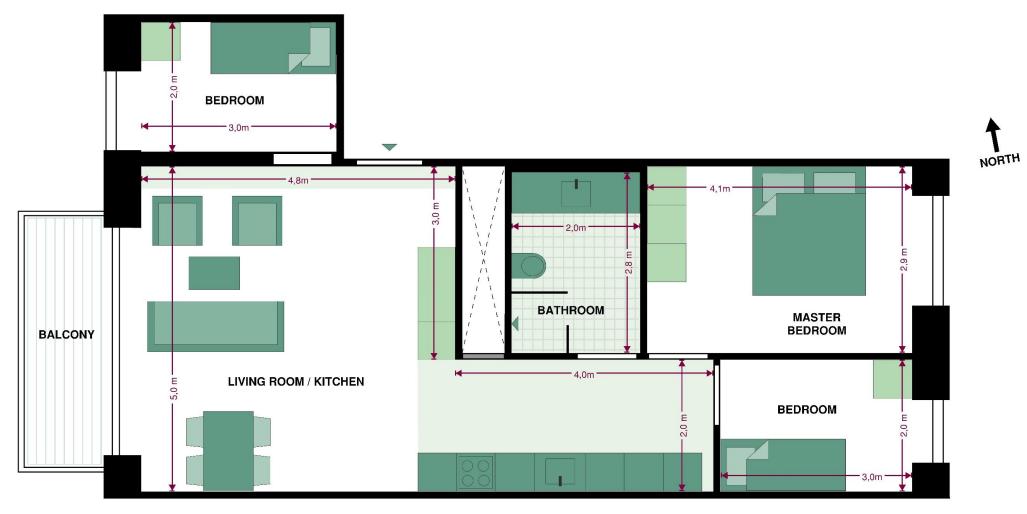

### STILLING HUS APARTMENT 3

Enjoy the sun on the balcony and the cozy courtyard of this completely new, centrally located apartment, with four rooms which makes it a perfect fit for a family.

#### **Apartment basics**

- Address: Lagergade 46, 5. TV, 1799 København V
- Modern 4 room apartment: BBR  $94m^2 + 5m^2$  balcony
- Open for renting: 1<sup>st</sup> of April 2025
- Turning west and on the fifth floor

### **Facilities:**

- Outside apartment: Elevator, underground parking (Fee), storage room
- Inside apartment: Balcony, dishwasher, washing machine and dry tumbler, floor heating, Fridge/freezer, induction stove and oven

### STILLING HUS APARTMENT 3